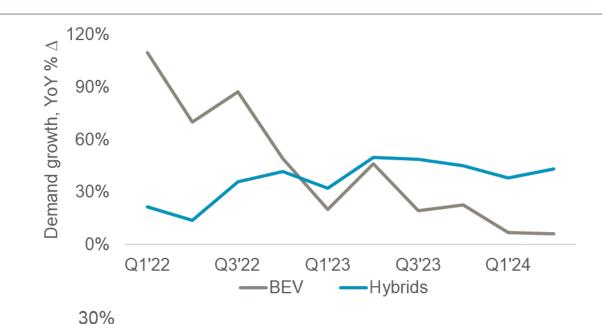

# AUTOMOTIVE TRENDS: GLOBALLY HYBRIDS HAVE ATTRACTED THE MOST ATTENTION IN 2024 THUS FAR

### **Divergent growth trends:**

• BEV: +6% YTD,

• Hybrids: +41% YTD.

### **Market share implications:**

- Hybrid market share steadily growing,
- BEV penetration now flat for two years.

### What's driving the shift in momentum?

- Price.
- Consumer preferences,
- China.