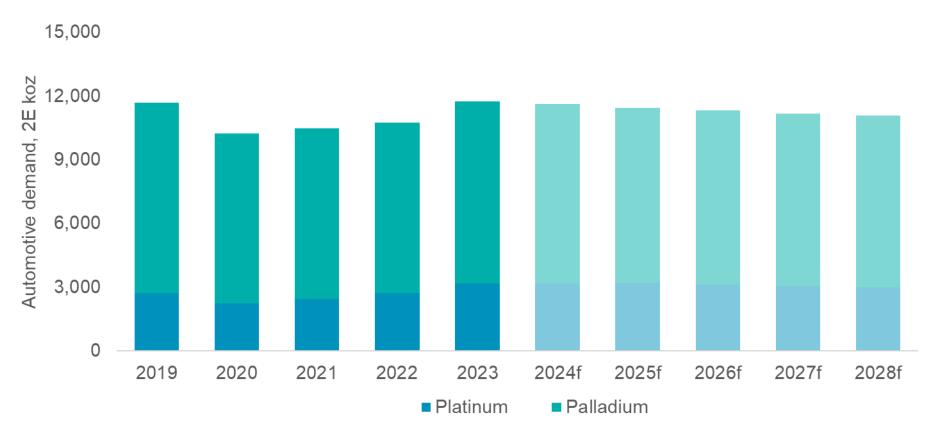

## AUTOMOTIVE TRENDS: HIGHER-FOR-LONGER PGM DEMAND

#### Automotive PGM demand erosion limited to -1.4% CAGR from 2023 to 2028f

- Higher absolute vehicle production, LD and HD
  - Increasing share of PGM intensive hybrids
    - FCEV emerge back end of decade