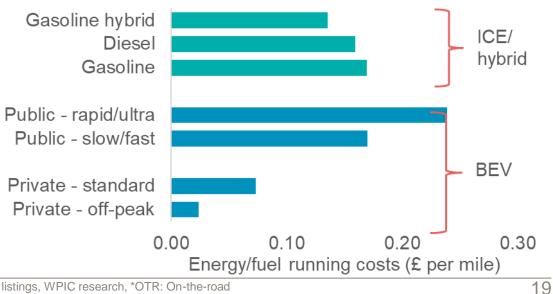

## AUTOMOTIVE TRENDS: BEVS TODAY CARRY AN ICE PREMIUM BUT BUDGET BEVS ARE NOT A PANACEA

### ICE vs. BEV running costs

- Budget BEVs will look cheaper on paper,
- But, a greater reliance on expensive public charging eliminates any Running cost advantage.