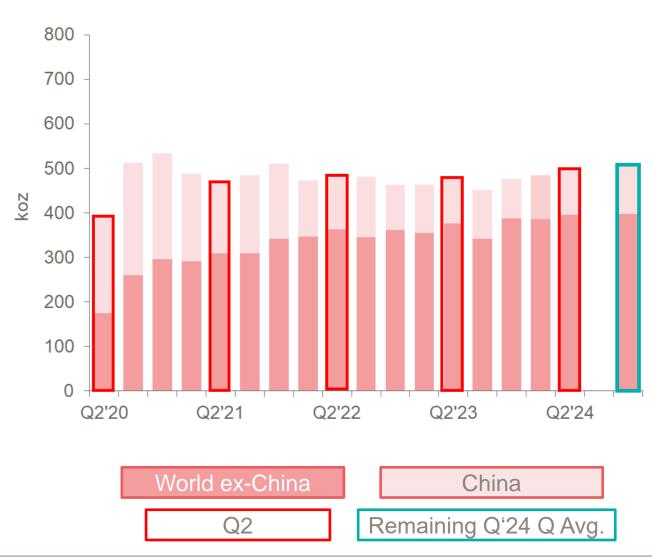

# Q2 2024 INDUSTRIAL DEMAND REMAINS ELEVATED: SOFT CHEMICALS OFFSET BY STRONGER GLASS