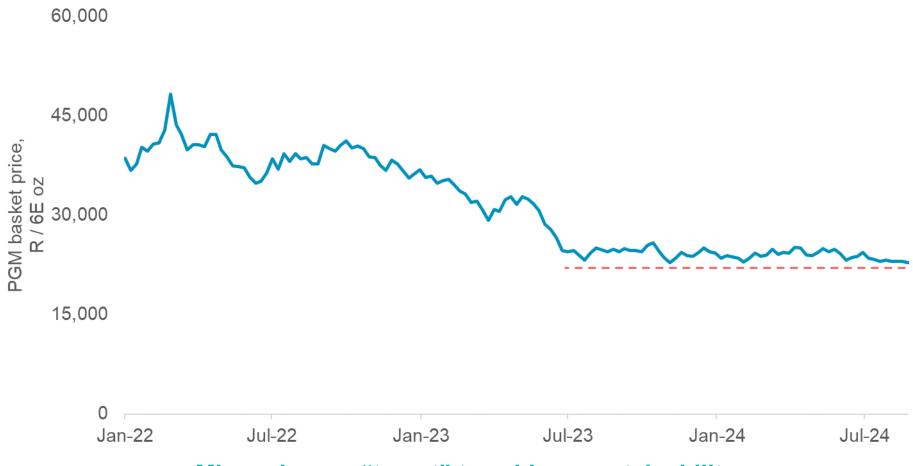

# MINE SUPPLY: PRICE TROUGH APPEARS TO BE STABLE, GIVING A BASELINE FOR PRODUCERS TO WORK FROM

### Miners have a "target" to achieve sustainability:

Jobs
Growth capex
Sustaining capex

Source: Bloomberg, WPIC research