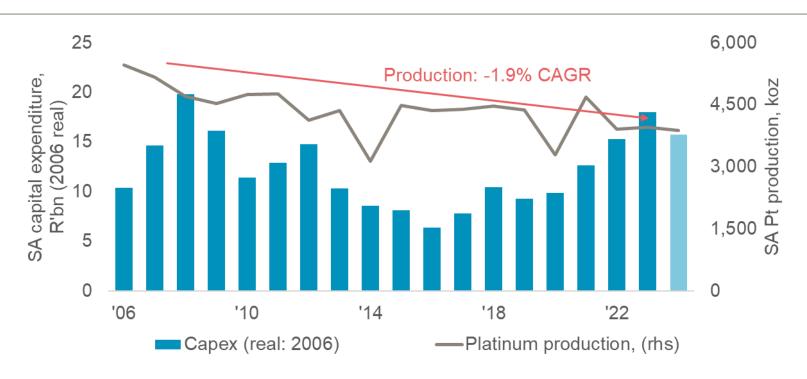

# Historic declines in real capex are difficult to recover from

- Real capex declined ~70% between 2008 to 2016 on lower PGM prices.
- Longer term + enduring production impacts
   -1.9% CAGR since 2006,