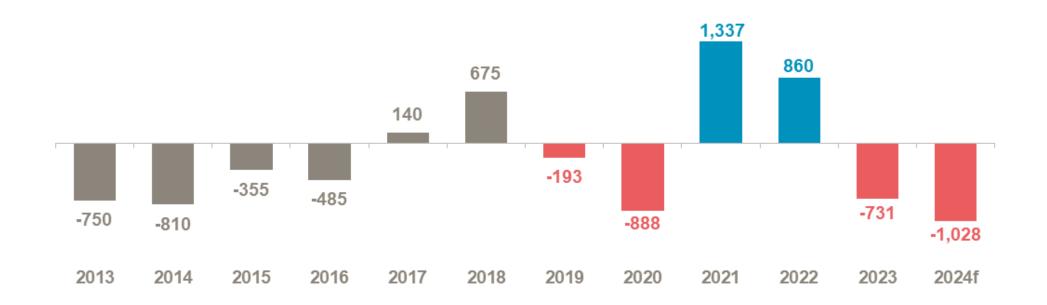

# MARKET BALANCE: SECOND SUBSTANTIAL PLATINUM MARKET DEFICIT OF 1,028 KOZ IN 2024