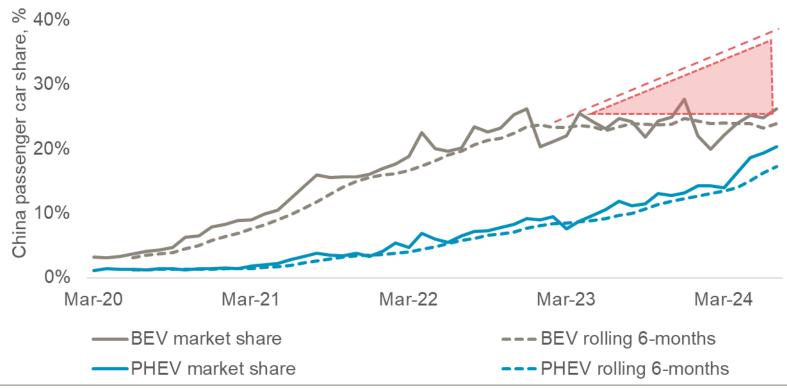

# AUTOMOTIVE TRENDS: WHAT HAPPENS IN CHINA HAS GLOBAL IMPLICATIONS

#### **Global leadership:**

 China accounted for >60% of global BEV production in 2023.

#### China's market should be thriving:

- Scrapping incentives,
- Competition driving prices lower, with NEV approaching pure-ICE.

## Positive NEV narrative needs unpacking:

- Hybrids driving growth, not BEV,
- Hybrid market share approaching BEV.

### Slowing Chinese demand implies ~3.5m fewer BEVs than historic growth trends

Source: CAAM, WPIC research