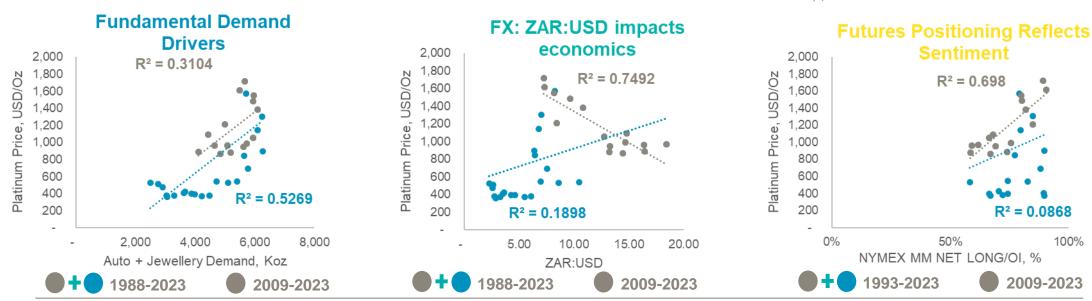

# PRICE DRIVERS: PLATINUM PRICE DRIVERS HAVE CHANGED OVER TIME AND WILL CONTINUE TO EVOLVE

Source: Bloomberg, WPIC research

# PRICE DRIVERS: PALLADIUM & RHODIUM TEMPORARILY OVERSHADOWED PLATINUM

Without palladium and rhodium price support, it now falls to platinum to react to underlying fundamentals to support mine and recycling supply, where:

- Demand is robust,
- Supply is challenged.

Source: Bloomberg, WPIC research