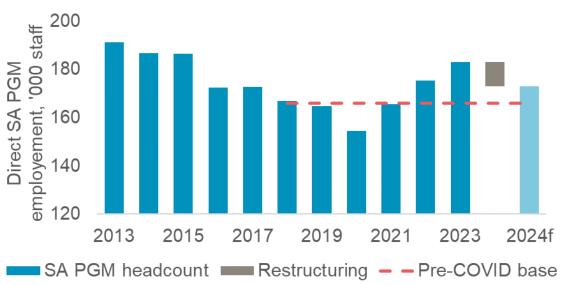

### **Headcount restructuring**

- ~10,000 fewer SA PGM jobs in 2024 vs. 2023, down the equivalent of 6%,
- But targeting productivity improvement to sustain output at guidance levels.