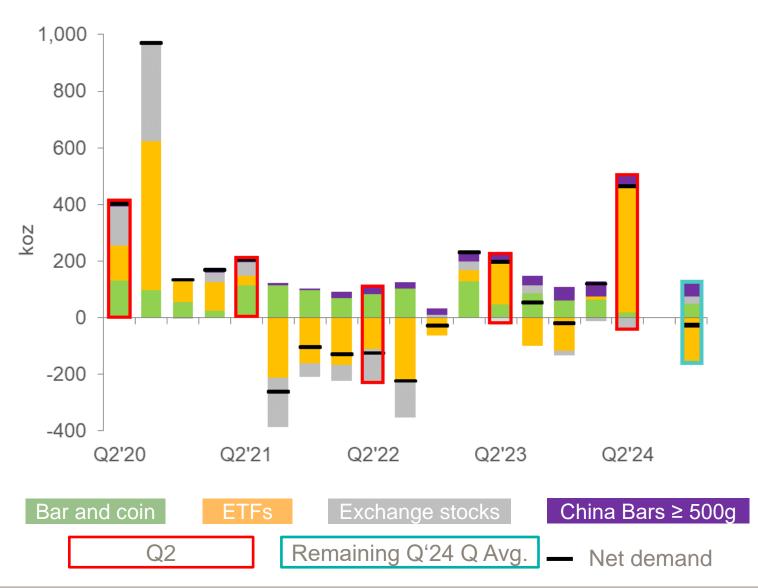

# Q2 2024 INVESTMENT DEMAND: STRONG ETF INFLOWS ON RELATIVE VALUATION AND STRONG FUNDAMENTALS

# Q2 2024 DEMAND: UP 13%, ELEVATED DEMAND MAINTAINED, WITH STRONG INVESTMENT DEMAND

| DEMAND (koz)                       | Q2 2023  | // Q1 2024 | Q2 2024  | YoY  | QoQ   |  |
|------------------------------------|----------|------------|----------|------|-------|--|
| Automotive                         | 814      | 822        | 820      | 1%   | 0%    |  |
| Autocatalyst                       | 814      | 822        | 820      | 1%   | 0%    |  |
| Non-road                           | †        | †          | †        | +    | 1     |  |
| Non-road                           | <b>I</b> | <b>I</b>   | <u> </u> |      | I_    |  |
| Jewellery                          | 478      | 484        | 501      | 5%   | 4%    |  |
| Industrial                         | 663      | 627        | 638      | -4%  | 2%    |  |
| Chemical                           | 233      | 145        | 122      | -48% | -16%  |  |
| Petroleum                          | 40       | 38         | 38       | -5%  | 0%    |  |
| Electrical                         | 23       | 22         | 23       | 2%   | 3%    |  |
| Glass                              | 146      | 195        | 216      | 48%  | 11%   |  |
| Medical & Biomedical               | 72       | 72         | 77       | 7%   | 7%    |  |
| Hydrogen Stationary and Other      | 5        | 12         | 14       | 186% | 15%   |  |
| Other                              | 145      | 142        | 148      | 2%   | 4%    |  |
| Investment                         | 195      | 117        | 462      | 137% | 294%  |  |
|                                    |          |            |          |      |       |  |
| Change in Bars, Coins              | 47       | 64         | 17       | -63% | -73%  |  |
| China Bars ≥ 500g                  |          | 53         | 41       | 103% | -24%  |  |
| Change in ETF Holdings             | 155      | 11         | 444      | 1    | ±300% |  |
| Change in Stocks Held by Exchanges | -27      | -11        | -40      | n/a  | n/a   |  |
| Total Demand                       | 2,151    | 2,051      | 2,421    | 13%  | 18%   |  |
| Balance                            | -273     | -441       | -464     | n/a  | n/a   |  |