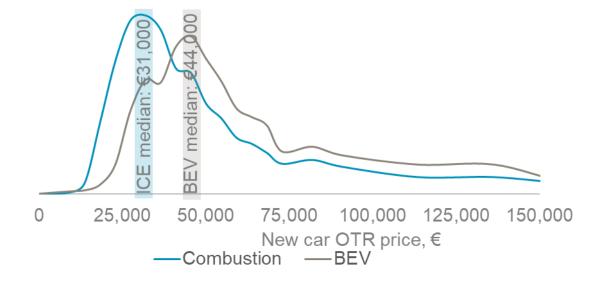

## AUTOMOTIVE TRENDS: BEVS TODAY CARRY AN ICE PREMIUM BUT BUDGET BEVS ARE NOT A PANACEA

### New car listings distributed by price

- High interest rates, price differentials and macro uncertainty weighing on consumer sentiment.
- Consumers drawn to more affordable ICFbased vehicles.