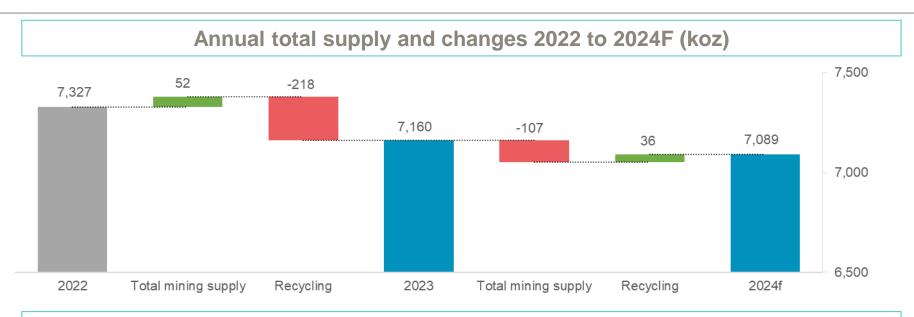

# 2022 - 2024F FULL YEAR: SECOND CONSECUTIVE AND WIDENING DEFICIT

|                | 2022                                                                                    | 2023                                                                                                                                                                                                                             | YoY, %                                                                                                                                                                                                                                                                                                                                                                                                                                                                                                                                                                                                               | 2024f                                                                                                                                                                                                                                                                                                                                                                                                                                                                                                                                                                                                                                                                                                                                                                        | YoY, %                                                                                                                                                                                                                                                                                                                                                                                                                                                                                                                                                                                                                                                                                                                                          |
|----------------|-----------------------------------------------------------------------------------------|----------------------------------------------------------------------------------------------------------------------------------------------------------------------------------------------------------------------------------|----------------------------------------------------------------------------------------------------------------------------------------------------------------------------------------------------------------------------------------------------------------------------------------------------------------------------------------------------------------------------------------------------------------------------------------------------------------------------------------------------------------------------------------------------------------------------------------------------------------------|------------------------------------------------------------------------------------------------------------------------------------------------------------------------------------------------------------------------------------------------------------------------------------------------------------------------------------------------------------------------------------------------------------------------------------------------------------------------------------------------------------------------------------------------------------------------------------------------------------------------------------------------------------------------------------------------------------------------------------------------------------------------------|-------------------------------------------------------------------------------------------------------------------------------------------------------------------------------------------------------------------------------------------------------------------------------------------------------------------------------------------------------------------------------------------------------------------------------------------------------------------------------------------------------------------------------------------------------------------------------------------------------------------------------------------------------------------------------------------------------------------------------------------------|
|                | 5,520                                                                                   | 5,604                                                                                                                                                                                                                            | 2%                                                                                                                                                                                                                                                                                                                                                                                                                                                                                                                                                                                                                   | 5,508                                                                                                                                                                                                                                                                                                                                                                                                                                                                                                                                                                                                                                                                                                                                                                        | -2%                                                                                                                                                                                                                                                                                                                                                                                                                                                                                                                                                                                                                                                                                                                                             |
| South Africa   | 3,915                                                                                   | 3,957                                                                                                                                                                                                                            | 1%                                                                                                                                                                                                                                                                                                                                                                                                                                                                                                                                                                                                                   | 3,883                                                                                                                                                                                                                                                                                                                                                                                                                                                                                                                                                                                                                                                                                                                                                                        | -2%                                                                                                                                                                                                                                                                                                                                                                                                                                                                                                                                                                                                                                                                                                                                             |
| Zimbabwe       | 480                                                                                     | 507                                                                                                                                                                                                                              | 6%                                                                                                                                                                                                                                                                                                                                                                                                                                                                                                                                                                                                                   | 504                                                                                                                                                                                                                                                                                                                                                                                                                                                                                                                                                                                                                                                                                                                                                                          | -1%                                                                                                                                                                                                                                                                                                                                                                                                                                                                                                                                                                                                                                                                                                                                             |
| North America  | 263                                                                                     | 275                                                                                                                                                                                                                              | 5%                                                                                                                                                                                                                                                                                                                                                                                                                                                                                                                                                                                                                   | 273                                                                                                                                                                                                                                                                                                                                                                                                                                                                                                                                                                                                                                                                                                                                                                          | -1%                                                                                                                                                                                                                                                                                                                                                                                                                                                                                                                                                                                                                                                                                                                                             |
| Russia         | 663                                                                                     | 674                                                                                                                                                                                                                              | 2%                                                                                                                                                                                                                                                                                                                                                                                                                                                                                                                                                                                                                   | 646                                                                                                                                                                                                                                                                                                                                                                                                                                                                                                                                                                                                                                                                                                                                                                          | -4%                                                                                                                                                                                                                                                                                                                                                                                                                                                                                                                                                                                                                                                                                                                                             |
| Other          | 200                                                                                     | 190                                                                                                                                                                                                                              | -5%                                                                                                                                                                                                                                                                                                                                                                                                                                                                                                                                                                                                                  | 203                                                                                                                                                                                                                                                                                                                                                                                                                                                                                                                                                                                                                                                                                                                                                                          | 7%                                                                                                                                                                                                                                                                                                                                                                                                                                                                                                                                                                                                                                                                                                                                              |
| ucer Inventory | +43                                                                                     | +11                                                                                                                                                                                                                              | -74%                                                                                                                                                                                                                                                                                                                                                                                                                                                                                                                                                                                                                 | 0                                                                                                                                                                                                                                                                                                                                                                                                                                                                                                                                                                                                                                                                                                                                                                            | -100%                                                                                                                                                                                                                                                                                                                                                                                                                                                                                                                                                                                                                                                                                                                                           |
| <i>I</i>       | 5,563                                                                                   | 5,615                                                                                                                                                                                                                            | 1%                                                                                                                                                                                                                                                                                                                                                                                                                                                                                                                                                                                                                   | 5,508                                                                                                                                                                                                                                                                                                                                                                                                                                                                                                                                                                                                                                                                                                                                                                        | -2%                                                                                                                                                                                                                                                                                                                                                                                                                                                                                                                                                                                                                                                                                                                                             |
|                |                                                                                         |                                                                                                                                                                                                                                  |                                                                                                                                                                                                                                                                                                                                                                                                                                                                                                                                                                                                                      |                                                                                                                                                                                                                                                                                                                                                                                                                                                                                                                                                                                                                                                                                                                                                                              |                                                                                                                                                                                                                                                                                                                                                                                                                                                                                                                                                                                                                                                                                                                                                 |
|                | 1,764                                                                                   | 1,545                                                                                                                                                                                                                            | -12%                                                                                                                                                                                                                                                                                                                                                                                                                                                                                                                                                                                                                 | 1,581                                                                                                                                                                                                                                                                                                                                                                                                                                                                                                                                                                                                                                                                                                                                                                        | 2%                                                                                                                                                                                                                                                                                                                                                                                                                                                                                                                                                                                                                                                                                                                                              |
| Autocatalyst   | 1,323                                                                                   | 1,144                                                                                                                                                                                                                            | -14%                                                                                                                                                                                                                                                                                                                                                                                                                                                                                                                                                                                                                 | 1,161                                                                                                                                                                                                                                                                                                                                                                                                                                                                                                                                                                                                                                                                                                                                                                        | 2%                                                                                                                                                                                                                                                                                                                                                                                                                                                                                                                                                                                                                                                                                                                                              |
| Jewellery      | 372                                                                                     | 331                                                                                                                                                                                                                              | -11%                                                                                                                                                                                                                                                                                                                                                                                                                                                                                                                                                                                                                 | 344                                                                                                                                                                                                                                                                                                                                                                                                                                                                                                                                                                                                                                                                                                                                                                          | 4%                                                                                                                                                                                                                                                                                                                                                                                                                                                                                                                                                                                                                                                                                                                                              |
| Industrial     | 69                                                                                      | 71                                                                                                                                                                                                                               | 3%                                                                                                                                                                                                                                                                                                                                                                                                                                                                                                                                                                                                                   | 76                                                                                                                                                                                                                                                                                                                                                                                                                                                                                                                                                                                                                                                                                                                                                                           | 8%                                                                                                                                                                                                                                                                                                                                                                                                                                                                                                                                                                                                                                                                                                                                              |
|                | 7,327                                                                                   | 7,160                                                                                                                                                                                                                            | -2%                                                                                                                                                                                                                                                                                                                                                                                                                                                                                                                                                                                                                  | 7,089                                                                                                                                                                                                                                                                                                                                                                                                                                                                                                                                                                                                                                                                                                                                                                        | -1%                                                                                                                                                                                                                                                                                                                                                                                                                                                                                                                                                                                                                                                                                                                                             |
|                |                                                                                         |                                                                                                                                                                                                                                  |                                                                                                                                                                                                                                                                                                                                                                                                                                                                                                                                                                                                                      |                                                                                                                                                                                                                                                                                                                                                                                                                                                                                                                                                                                                                                                                                                                                                                              |                                                                                                                                                                                                                                                                                                                                                                                                                                                                                                                                                                                                                                                                                                                                                 |
|                |                                                                                         |                                                                                                                                                                                                                                  |                                                                                                                                                                                                                                                                                                                                                                                                                                                                                                                                                                                                                      |                                                                                                                                                                                                                                                                                                                                                                                                                                                                                                                                                                                                                                                                                                                                                                              |                                                                                                                                                                                                                                                                                                                                                                                                                                                                                                                                                                                                                                                                                                                                                 |
|                | •                                                                                       | •                                                                                                                                                                                                                                |                                                                                                                                                                                                                                                                                                                                                                                                                                                                                                                                                                                                                      | •                                                                                                                                                                                                                                                                                                                                                                                                                                                                                                                                                                                                                                                                                                                                                                            | 1%                                                                                                                                                                                                                                                                                                                                                                                                                                                                                                                                                                                                                                                                                                                                              |
| •              |                                                                                         | · ·                                                                                                                                                                                                                              |                                                                                                                                                                                                                                                                                                                                                                                                                                                                                                                                                                                                                      | •                                                                                                                                                                                                                                                                                                                                                                                                                                                                                                                                                                                                                                                                                                                                                                            | 7%                                                                                                                                                                                                                                                                                                                                                                                                                                                                                                                                                                                                                                                                                                                                              |
|                | •                                                                                       | •                                                                                                                                                                                                                                |                                                                                                                                                                                                                                                                                                                                                                                                                                                                                                                                                                                                                      | •                                                                                                                                                                                                                                                                                                                                                                                                                                                                                                                                                                                                                                                                                                                                                                            | 1%                                                                                                                                                                                                                                                                                                                                                                                                                                                                                                                                                                                                                                                                                                                                              |
| Investment     | -516                                                                                    | 451                                                                                                                                                                                                                              | N/A                                                                                                                                                                                                                                                                                                                                                                                                                                                                                                                                                                                                                  |                                                                                                                                                                                                                                                                                                                                                                                                                                                                                                                                                                                                                                                                                                                                                                              | 15%                                                                                                                                                                                                                                                                                                                                                                                                                                                                                                                                                                                                                                                                                                                                             |
|                | 6,467                                                                                   | 7,892                                                                                                                                                                                                                            | 22%                                                                                                                                                                                                                                                                                                                                                                                                                                                                                                                                                                                                                  | 8,118                                                                                                                                                                                                                                                                                                                                                                                                                                                                                                                                                                                                                                                                                                                                                                        | 3%                                                                                                                                                                                                                                                                                                                                                                                                                                                                                                                                                                                                                                                                                                                                              |
|                | 860                                                                                     | -731                                                                                                                                                                                                                             | N/A                                                                                                                                                                                                                                                                                                                                                                                                                                                                                                                                                                                                                  | -1,028                                                                                                                                                                                                                                                                                                                                                                                                                                                                                                                                                                                                                                                                                                                                                                       | N/A                                                                                                                                                                                                                                                                                                                                                                                                                                                                                                                                                                                                                                                                                                                                             |
|                |                                                                                         |                                                                                                                                                                                                                                  |                                                                                                                                                                                                                                                                                                                                                                                                                                                                                                                                                                                                                      | • - : :://:                                                                                                                                                                                                                                                                                                                                                                                                                                                                                                                                                                                                                                                                                                                                                                  | /V/A                                                                                                                                                                                                                                                                                                                                                                                                                                                                                                                                                                                                                                                                                                                                            |
|                | 000                                                                                     |                                                                                                                                                                                                                                  | 14/74                                                                                                                                                                                                                                                                                                                                                                                                                                                                                                                                                                                                                | 1,020                                                                                                                                                                                                                                                                                                                                                                                                                                                                                                                                                                                                                                                                                                                                                                        | 24,71                                                                                                                                                                                                                                                                                                                                                                                                                                                                                                                                                                                                                                                                                                                                           |
|                | South Africa Zimbabwe North America Russia Other ucer Inventory  Autocatalyst Jewellery | South Africa 3,915 Zimbabwe 480 North America 263 Russia 663 Other 200 ucer Inventory +43  5,563  1,764 Autocatalyst 1,323 Jewellery 372 Industrial 69  7,327  Automotive 2,769 Jewellery 1,899 Industrial 2,315 Investment -516 | 5,520       5,604         South Africa       3,915       3,957         Zimbabwe       480       507         North America       263       275         Russia       663       674         Other       200       190         ucer Inventory       +43       +11         5,563       5,615         Autocatalyst       1,323       1,144         Jewellery       372       331         Industrial       69       71         7,327       7,160            Automotive       2,769       3,215         Jewellery       1,899       1,868         Industrial       2,315       2,356         Investment       -516       451 | 5,520       5,604       2%         South Africa       3,915       3,957       1%         Zimbabwe       480       507       6%         North America       263       275       5%         Russia       663       674       2%         Other       200       190       -5%         ucer Inventory       +43       +11       -74%         5,563       5,615       1%         Autocatalyst       1,323       1,144       -14%         Jewellery       372       331       -11%         Industrial       69       71       3%         7,327       7,160       -2%         Automotive       2,769       3,215       16%         Jewellery       1,899       1,868       -2%         Industrial       2,315       2,356       2%         Investment       -516       451       N/A | South Africa       3,915       3,957       1%       3,883         Zimbabwe       480       507       6%       504         North America       263       275       5%       273         Russia       663       674       2%       646         Other       200       190       -5%       203         ucer Inventory       +43       +11       -74%       0         5,563       5,615       1%       5,508         Autocatalyst       1,323       1,144       -14%       1,161         Jewellery       372       331       -11%       344         Industrial       69       71       3%       76         7,327       7,160       -2%       7,089     Automotive  2,769  3,215  1,894  Industrial 2,315 2,356 2% 2,369  Investment -516 451 N/A 517 |

Source: WPIC Platinum Quarterly Q2 2024, Metals Focus