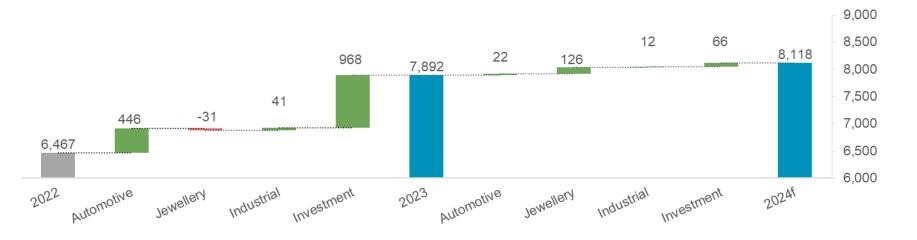

# 2022 - 2024F FULL YEAR: SECOND CONSECUTIVE AND WIDENING DEFICIT

|                | 2022                                                                                    | 2023                                                                                                                                                                                                                             | YoY, %                                                                                                                                                                                                                                                                                                                                                                                                                                                                                                                                                                                                               | 2024f                                                                                                                                                                                                                                                                                                                                                                                                                                                                                                                                                                                                                                                                                                                                                                        | YoY, %                                                                                                                                                                                                                                                                                                                                                                                                                                                                                                                                                                                                                                                                                                                                          |
|----------------|-----------------------------------------------------------------------------------------|----------------------------------------------------------------------------------------------------------------------------------------------------------------------------------------------------------------------------------|----------------------------------------------------------------------------------------------------------------------------------------------------------------------------------------------------------------------------------------------------------------------------------------------------------------------------------------------------------------------------------------------------------------------------------------------------------------------------------------------------------------------------------------------------------------------------------------------------------------------|------------------------------------------------------------------------------------------------------------------------------------------------------------------------------------------------------------------------------------------------------------------------------------------------------------------------------------------------------------------------------------------------------------------------------------------------------------------------------------------------------------------------------------------------------------------------------------------------------------------------------------------------------------------------------------------------------------------------------------------------------------------------------|-------------------------------------------------------------------------------------------------------------------------------------------------------------------------------------------------------------------------------------------------------------------------------------------------------------------------------------------------------------------------------------------------------------------------------------------------------------------------------------------------------------------------------------------------------------------------------------------------------------------------------------------------------------------------------------------------------------------------------------------------|
|                | 5,520                                                                                   | 5,604                                                                                                                                                                                                                            | 2%                                                                                                                                                                                                                                                                                                                                                                                                                                                                                                                                                                                                                   | 5,508                                                                                                                                                                                                                                                                                                                                                                                                                                                                                                                                                                                                                                                                                                                                                                        | -2%                                                                                                                                                                                                                                                                                                                                                                                                                                                                                                                                                                                                                                                                                                                                             |
| South Africa   | 3,915                                                                                   | 3,957                                                                                                                                                                                                                            | 1%                                                                                                                                                                                                                                                                                                                                                                                                                                                                                                                                                                                                                   | 3,883                                                                                                                                                                                                                                                                                                                                                                                                                                                                                                                                                                                                                                                                                                                                                                        | -2%                                                                                                                                                                                                                                                                                                                                                                                                                                                                                                                                                                                                                                                                                                                                             |
| Zimbabwe       | 480                                                                                     | 507                                                                                                                                                                                                                              | 6%                                                                                                                                                                                                                                                                                                                                                                                                                                                                                                                                                                                                                   | 504                                                                                                                                                                                                                                                                                                                                                                                                                                                                                                                                                                                                                                                                                                                                                                          | -1%                                                                                                                                                                                                                                                                                                                                                                                                                                                                                                                                                                                                                                                                                                                                             |
| North America  | 263                                                                                     | 275                                                                                                                                                                                                                              | 5%                                                                                                                                                                                                                                                                                                                                                                                                                                                                                                                                                                                                                   | 273                                                                                                                                                                                                                                                                                                                                                                                                                                                                                                                                                                                                                                                                                                                                                                          | -1%                                                                                                                                                                                                                                                                                                                                                                                                                                                                                                                                                                                                                                                                                                                                             |
| Russia         | 663                                                                                     | 674                                                                                                                                                                                                                              | 2%                                                                                                                                                                                                                                                                                                                                                                                                                                                                                                                                                                                                                   | 646                                                                                                                                                                                                                                                                                                                                                                                                                                                                                                                                                                                                                                                                                                                                                                          | -4%                                                                                                                                                                                                                                                                                                                                                                                                                                                                                                                                                                                                                                                                                                                                             |
| Other          | 200                                                                                     | 190                                                                                                                                                                                                                              | -5%                                                                                                                                                                                                                                                                                                                                                                                                                                                                                                                                                                                                                  | 203                                                                                                                                                                                                                                                                                                                                                                                                                                                                                                                                                                                                                                                                                                                                                                          | 7%                                                                                                                                                                                                                                                                                                                                                                                                                                                                                                                                                                                                                                                                                                                                              |
| ucer Inventory | +43                                                                                     | +11                                                                                                                                                                                                                              | -74%                                                                                                                                                                                                                                                                                                                                                                                                                                                                                                                                                                                                                 | 0                                                                                                                                                                                                                                                                                                                                                                                                                                                                                                                                                                                                                                                                                                                                                                            | -100%                                                                                                                                                                                                                                                                                                                                                                                                                                                                                                                                                                                                                                                                                                                                           |
| <i>I</i>       | 5,563                                                                                   | 5,615                                                                                                                                                                                                                            | 1%                                                                                                                                                                                                                                                                                                                                                                                                                                                                                                                                                                                                                   | 5,508                                                                                                                                                                                                                                                                                                                                                                                                                                                                                                                                                                                                                                                                                                                                                                        | -2%                                                                                                                                                                                                                                                                                                                                                                                                                                                                                                                                                                                                                                                                                                                                             |
|                |                                                                                         |                                                                                                                                                                                                                                  |                                                                                                                                                                                                                                                                                                                                                                                                                                                                                                                                                                                                                      |                                                                                                                                                                                                                                                                                                                                                                                                                                                                                                                                                                                                                                                                                                                                                                              |                                                                                                                                                                                                                                                                                                                                                                                                                                                                                                                                                                                                                                                                                                                                                 |
|                | 1,764                                                                                   | 1,545                                                                                                                                                                                                                            | -12%                                                                                                                                                                                                                                                                                                                                                                                                                                                                                                                                                                                                                 | 1,581                                                                                                                                                                                                                                                                                                                                                                                                                                                                                                                                                                                                                                                                                                                                                                        | 2%                                                                                                                                                                                                                                                                                                                                                                                                                                                                                                                                                                                                                                                                                                                                              |
| Autocatalyst   | 1,323                                                                                   | 1,144                                                                                                                                                                                                                            | -14%                                                                                                                                                                                                                                                                                                                                                                                                                                                                                                                                                                                                                 | 1,161                                                                                                                                                                                                                                                                                                                                                                                                                                                                                                                                                                                                                                                                                                                                                                        | 2%                                                                                                                                                                                                                                                                                                                                                                                                                                                                                                                                                                                                                                                                                                                                              |
| Jewellery      | 372                                                                                     | 331                                                                                                                                                                                                                              | -11%                                                                                                                                                                                                                                                                                                                                                                                                                                                                                                                                                                                                                 | 344                                                                                                                                                                                                                                                                                                                                                                                                                                                                                                                                                                                                                                                                                                                                                                          | 4%                                                                                                                                                                                                                                                                                                                                                                                                                                                                                                                                                                                                                                                                                                                                              |
| Industrial     | 69                                                                                      | 71                                                                                                                                                                                                                               | 3%                                                                                                                                                                                                                                                                                                                                                                                                                                                                                                                                                                                                                   | 76                                                                                                                                                                                                                                                                                                                                                                                                                                                                                                                                                                                                                                                                                                                                                                           | 8%                                                                                                                                                                                                                                                                                                                                                                                                                                                                                                                                                                                                                                                                                                                                              |
|                | 7,327                                                                                   | 7,160                                                                                                                                                                                                                            | -2%                                                                                                                                                                                                                                                                                                                                                                                                                                                                                                                                                                                                                  | 7,089                                                                                                                                                                                                                                                                                                                                                                                                                                                                                                                                                                                                                                                                                                                                                                        | -1%                                                                                                                                                                                                                                                                                                                                                                                                                                                                                                                                                                                                                                                                                                                                             |
|                |                                                                                         |                                                                                                                                                                                                                                  |                                                                                                                                                                                                                                                                                                                                                                                                                                                                                                                                                                                                                      |                                                                                                                                                                                                                                                                                                                                                                                                                                                                                                                                                                                                                                                                                                                                                                              |                                                                                                                                                                                                                                                                                                                                                                                                                                                                                                                                                                                                                                                                                                                                                 |
|                |                                                                                         |                                                                                                                                                                                                                                  |                                                                                                                                                                                                                                                                                                                                                                                                                                                                                                                                                                                                                      |                                                                                                                                                                                                                                                                                                                                                                                                                                                                                                                                                                                                                                                                                                                                                                              |                                                                                                                                                                                                                                                                                                                                                                                                                                                                                                                                                                                                                                                                                                                                                 |
|                | •                                                                                       | •                                                                                                                                                                                                                                |                                                                                                                                                                                                                                                                                                                                                                                                                                                                                                                                                                                                                      | •                                                                                                                                                                                                                                                                                                                                                                                                                                                                                                                                                                                                                                                                                                                                                                            | 1%                                                                                                                                                                                                                                                                                                                                                                                                                                                                                                                                                                                                                                                                                                                                              |
| •              |                                                                                         | · ·                                                                                                                                                                                                                              |                                                                                                                                                                                                                                                                                                                                                                                                                                                                                                                                                                                                                      | •                                                                                                                                                                                                                                                                                                                                                                                                                                                                                                                                                                                                                                                                                                                                                                            | 7%                                                                                                                                                                                                                                                                                                                                                                                                                                                                                                                                                                                                                                                                                                                                              |
|                | •                                                                                       | •                                                                                                                                                                                                                                |                                                                                                                                                                                                                                                                                                                                                                                                                                                                                                                                                                                                                      | •                                                                                                                                                                                                                                                                                                                                                                                                                                                                                                                                                                                                                                                                                                                                                                            | 1%                                                                                                                                                                                                                                                                                                                                                                                                                                                                                                                                                                                                                                                                                                                                              |
| Investment     | -516                                                                                    | 451                                                                                                                                                                                                                              | N/A                                                                                                                                                                                                                                                                                                                                                                                                                                                                                                                                                                                                                  |                                                                                                                                                                                                                                                                                                                                                                                                                                                                                                                                                                                                                                                                                                                                                                              | 15%                                                                                                                                                                                                                                                                                                                                                                                                                                                                                                                                                                                                                                                                                                                                             |
|                | 6,467                                                                                   | 7,892                                                                                                                                                                                                                            | 22%                                                                                                                                                                                                                                                                                                                                                                                                                                                                                                                                                                                                                  | 8,118                                                                                                                                                                                                                                                                                                                                                                                                                                                                                                                                                                                                                                                                                                                                                                        | 3%                                                                                                                                                                                                                                                                                                                                                                                                                                                                                                                                                                                                                                                                                                                                              |
|                | 860                                                                                     | -731                                                                                                                                                                                                                             | N/A                                                                                                                                                                                                                                                                                                                                                                                                                                                                                                                                                                                                                  | -1,028                                                                                                                                                                                                                                                                                                                                                                                                                                                                                                                                                                                                                                                                                                                                                                       | N/A                                                                                                                                                                                                                                                                                                                                                                                                                                                                                                                                                                                                                                                                                                                                             |
|                |                                                                                         |                                                                                                                                                                                                                                  |                                                                                                                                                                                                                                                                                                                                                                                                                                                                                                                                                                                                                      | • - : :://:                                                                                                                                                                                                                                                                                                                                                                                                                                                                                                                                                                                                                                                                                                                                                                  | /V/A                                                                                                                                                                                                                                                                                                                                                                                                                                                                                                                                                                                                                                                                                                                                            |
|                | 000                                                                                     |                                                                                                                                                                                                                                  | 14/74                                                                                                                                                                                                                                                                                                                                                                                                                                                                                                                                                                                                                | 1,020                                                                                                                                                                                                                                                                                                                                                                                                                                                                                                                                                                                                                                                                                                                                                                        | 24,71                                                                                                                                                                                                                                                                                                                                                                                                                                                                                                                                                                                                                                                                                                                                           |
|                | South Africa Zimbabwe North America Russia Other ucer Inventory  Autocatalyst Jewellery | South Africa 3,915 Zimbabwe 480 North America 263 Russia 663 Other 200 ucer Inventory +43  5,563  1,764 Autocatalyst 1,323 Jewellery 372 Industrial 69  7,327  Automotive 2,769 Jewellery 1,899 Industrial 2,315 Investment -516 | 5,520       5,604         South Africa       3,915       3,957         Zimbabwe       480       507         North America       263       275         Russia       663       674         Other       200       190         ucer Inventory       +43       +11         5,563       5,615         Autocatalyst       1,323       1,144         Jewellery       372       331         Industrial       69       71         7,327       7,160            Automotive       2,769       3,215         Jewellery       1,899       1,868         Industrial       2,315       2,356         Investment       -516       451 | 5,520       5,604       2%         South Africa       3,915       3,957       1%         Zimbabwe       480       507       6%         North America       263       275       5%         Russia       663       674       2%         Other       200       190       -5%         ucer Inventory       +43       +11       -74%         5,563       5,615       1%         Autocatalyst       1,323       1,144       -14%         Jewellery       372       331       -11%         Industrial       69       71       3%         7,327       7,160       -2%         Automotive       2,769       3,215       16%         Jewellery       1,899       1,868       -2%         Industrial       2,315       2,356       2%         Investment       -516       451       N/A | South Africa       3,915       3,957       1%       3,883         Zimbabwe       480       507       6%       504         North America       263       275       5%       273         Russia       663       674       2%       646         Other       200       190       -5%       203         ucer Inventory       +43       +11       -74%       0         5,563       5,615       1%       5,508         Autocatalyst       1,323       1,144       -14%       1,161         Jewellery       372       331       -11%       344         Industrial       69       71       3%       76         7,327       7,160       -2%       7,089     Automotive  2,769  3,215  1,894  Industrial 2,315 2,356 2% 2,369  Investment -516 451 N/A 517 |

Source: WPIC Platinum Quarterly Q2 2024, Metals Focus

### Annual total demand and changes 2022 to 2024F (koz)