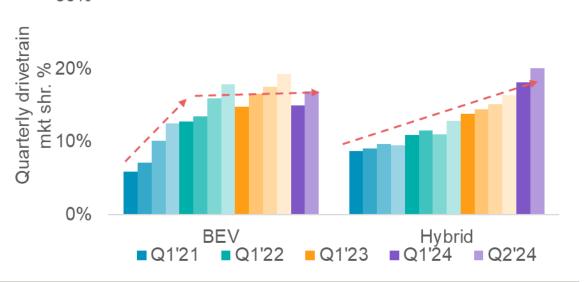

# AUTOMOTIVE TRENDS: GLOBALLY HYBRIDS HAVE ATTRACTED THE MOST ATTENTION IN 2024 THUS FAR

### **Divergent growth trends:**

• BEV: +6% YTD,

• Hybrids: +41% YTD.

### **Market share implications:**

- Hybrid market share steadily growing,
- BEV penetration now flat for two years.

### What's driving the shift in momentum?

- Price.
- Consumer preferences,
- China.