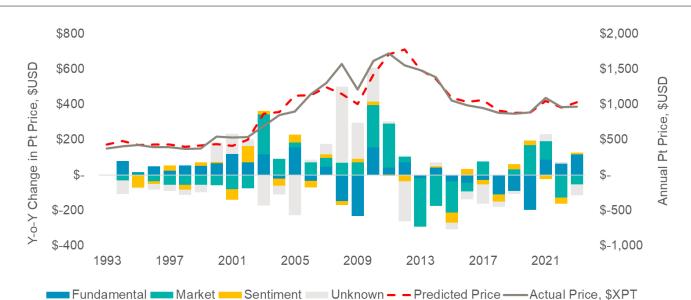

# PRICE DRIVERS: PLATINUM PRICE DRIVERS HAVE CHANGED OVER TIME AND WILL CONTINUE TO EVOLVE

Source: Bloomberg, WPIC research

# PRICE DRIVERS: PALLADIUM & RHODIUM TEMPORARILY OVERSHADOWED PLATINUM

Without palladium and rhodium price support, it now falls to platinum to react to underlying fundamentals to support mine and recycling supply, where:

- Demand is robust,
- Supply is challenged.

Source: Bloomberg, WPIC research