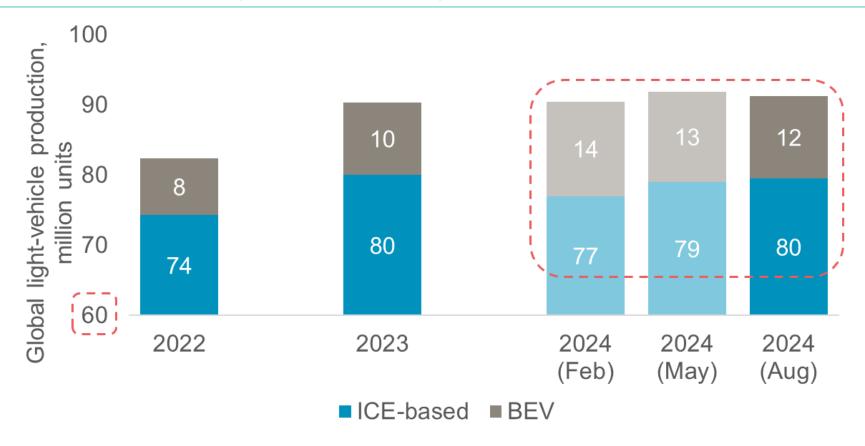

# AUTOMOTIVE TRENDS: SLOWING BEV DEMAND GROWTH IMPLIES SLOWER ICE MARKET SHARE LOSS

#### Slow BEV growth rates filtering into 2024 full-year forecasts

- ICE-based (incl. hybrid) demand remains resilient,
  - PGM demand supported,
- BEV production forecasts being revised downwards.