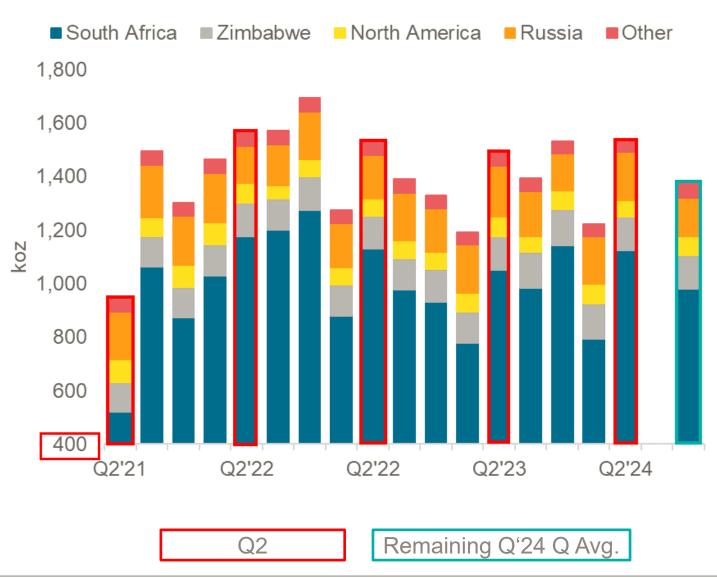

294%              | 220% |
| Total Mining Supply                 | 1,494   | 1,233      | 1,570   | 5%                | 27%  |
| Recycling                           | 383     | 377        | 388     | 1%                | 3%   |
| Autocatalyst                        |         | 275        | 297     | 2%                | 8%   |
| Jewellery                           |         | 85         | 72      | -5%               | -15% |
| Industrial                          | 17      | 17         | 19      | -3 <i>%</i><br>7% | 8%   |
| ilidustilai                         | 17      | 17         | 19      | 1 /0              | O 70 |
| Total Supply                        | 1,877   | 1,610      | 1,958   | 4%                | 22%  |

# Q2 2024 REFINED MINE SUPPLY: SOUTH AFRICA DOING THE HEAVY LIFTING





# Q2 2024 RECYCLING: EARLY SIGNS OF RECOVERY, FROM DEPRESSED BASE WITH DOWNSIDE RISK





# Q2 2024 DEMAND: UP 13%, ELEVATED DEMAND MAINTAINED, WITH STRONG INVESTMENT DEMAND



| DEMAND (koz)                       | Q2 2023  | // Q1 2024 | Q2 2024  | YoY  | QoQ   |  |
|------------------------------------|----------|------------|----------|------|-------|--|
| Automotive                         | 814      | 822        | 820      | 1%   | 0%    |  |
| Autocatalyst                       | 814      | 822        | 820      | 1%   | 0%    |  |
| Non-road                           | †        | †          | †        | +    | 1     |  |
| Non-road                           | <b>I</b> | <b>I</b>   | <u> </u> |      | I_    |  |
| Jewellery                          | 478      | 484        | 501