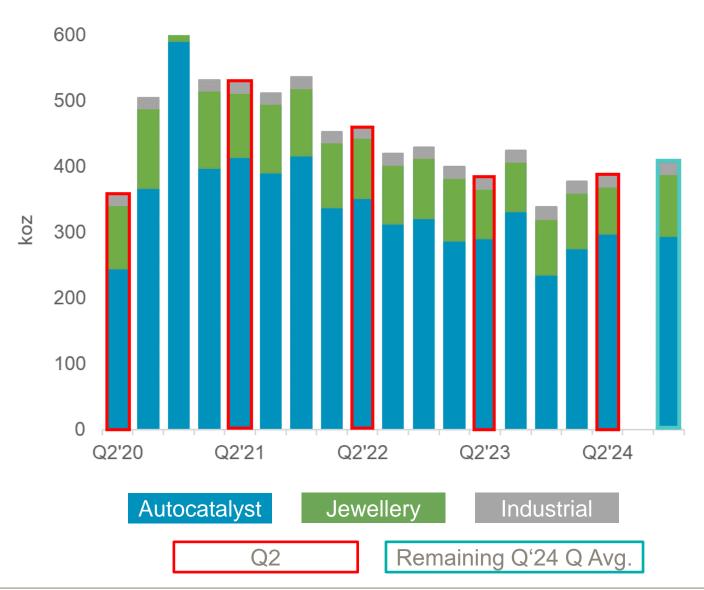

# Q2 2024 AUTOMOTIVE: ONGOING DEMAND STRENGTH ON HYBRIDS, SUBSTITUTION AND HEAVY-DUTY

# Q2 2024 JEWELLERY: INDIA CONTINUES TO STANDOUT, WHILE CHINA MAY BE PAST ITS TROUGH