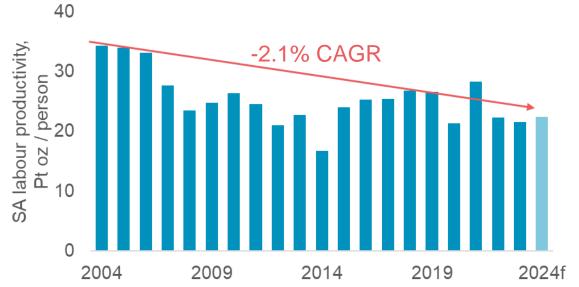

### Productivity on a long-term down trend

- -2.1% CAGR between 2004 to 2024,
- Best resources been depleted,
- Mining deeper, more challenging resources,
- Greater safety focus.