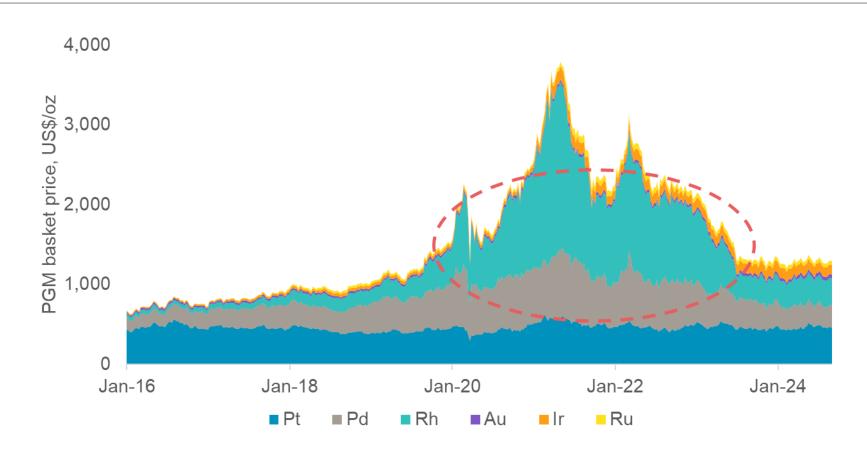

# PRICE DRIVERS: PALLADIUM & RHODIUM TEMPORARILY OVERSHADOWED PLATINUM

Without palladium and rhodium price support, it now falls to platinum to react to underlying fundamentals to support mine and recycling supply, where:

- Demand is robust,
- Supply is challenged.

Source: Bloomberg, WPIC research